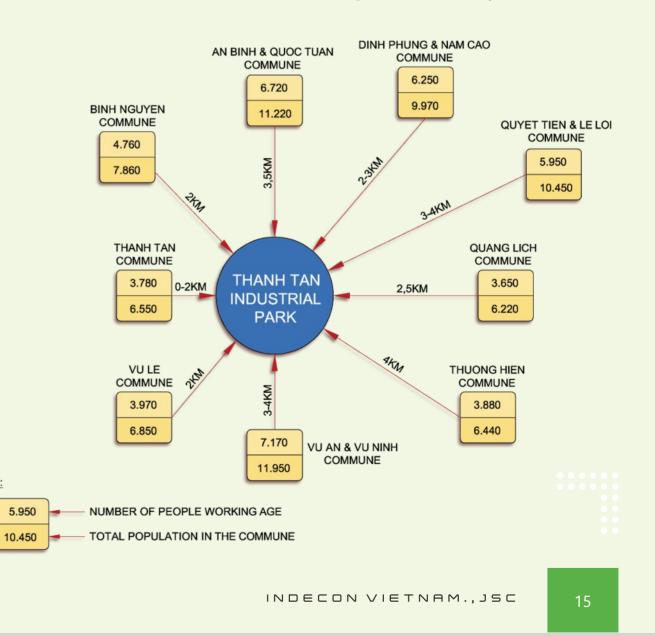

## ZONING PLANNING THANH TAN INDUSTRIAL PARK

The project is located in the center of western communes

of Kien Xuong district, with abundant labor resources. Thanh Tan and 11 neighboring communes have about 80,000 people, of which the number of people of working age is about 60% (45,000 people).

In 2019, About 50 Employees working in accounting, logistics and administrative field are able to use English and Korean. In 2020, apart from office stafts, 150– 200 unskilled workers are able to use English, Korean and Japanese.