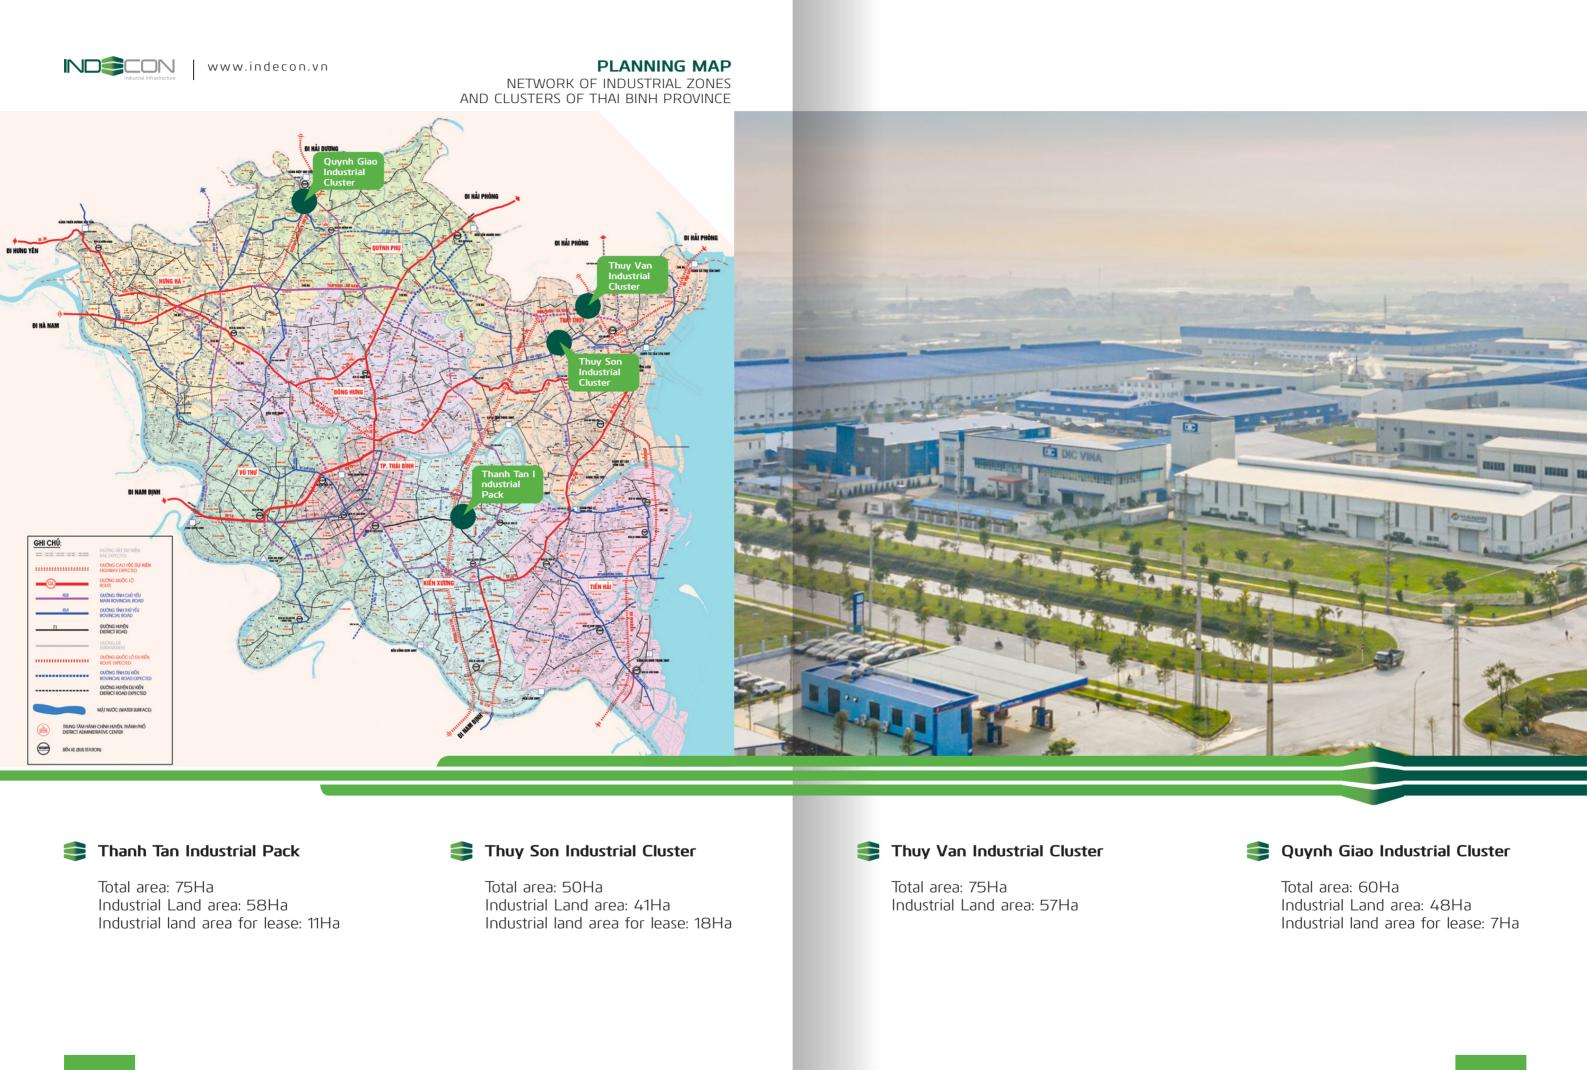

06

INDECON VIETNAM., JSC

INDECON VIETNAM., JSC

INDECON VIETNAM., JSC

ZONING PLANNING Tan Truong Industrial Zone

Thai Binh Economic Zone, established under Decision No. 36/2017/QD-TTg dated July 29, 2017 by the Prime Minister, is a coastal economic zone, with a total natural area of 30,583 ha. On October 28, 2019, the Prime Minister decided to approve the master plan on construction of Thai Binh Economic Zone to 2040, with a vision to 2050.

This is an important premise and driving force for Thai Binh to develop industrial production and services and is an opportunity for INDECON to develop investment promotion activities.

PICTURES OF PROJECT CONSTRUCTION

## ZONING PLANNING THANH TAN INDUSTRIAL PARK

The project is located in the center of western communes

of Kien Xuong district, with abundant labor resources. Thanh Tan and 11 neighboring communes have about 80,000 people, of which the number of people of working age is about 60% (45,000 people).

## ZONING PLANNING THANH TAN INDUSTRIAL PARK

Then Industrial

Cluster, on a total planned area of 75ha, with phase 1 of 31ha, has now 4 production enterprises in operation.

Along with the development of industrial infrastructure, INDECON has joined hand with the local authorizes in planning, investment and development of urban, services, housing and accompanied utilities to ensure synchronous and sustainable development.