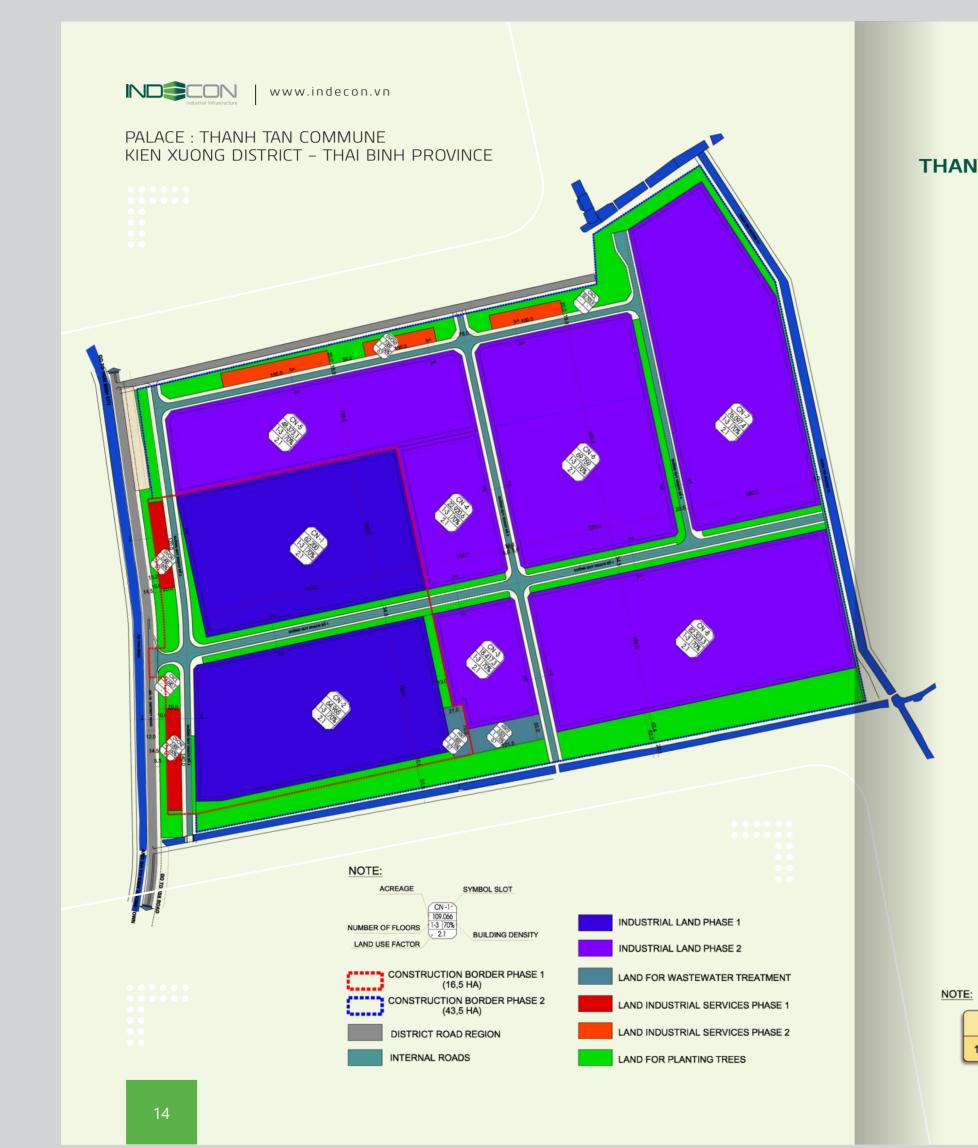

## ZONING PLANNING THANH TAN INDUSTRIAL PARK

The project is located in the center of western communes

of Kien Xuong district, with abundant labor resources. Thanh Tan and 11 neighboring communes have about 80,000 people, of which the number of people of working age is about 60% (45,000 people).

## ZONING PLANNING THANH TAN INDUSTRIAL PARK

Then Industrial

Cluster, on a total planned area of 75ha, with phase 1 of 31ha, has now 4 production enterprises in operation.

Along with the development of industrial infrastructure, INDECON has joined hand with the local authorizes in planning, investment and development of urban, services, housing and accompanied utilities to ensure synchronous and sustainable development.