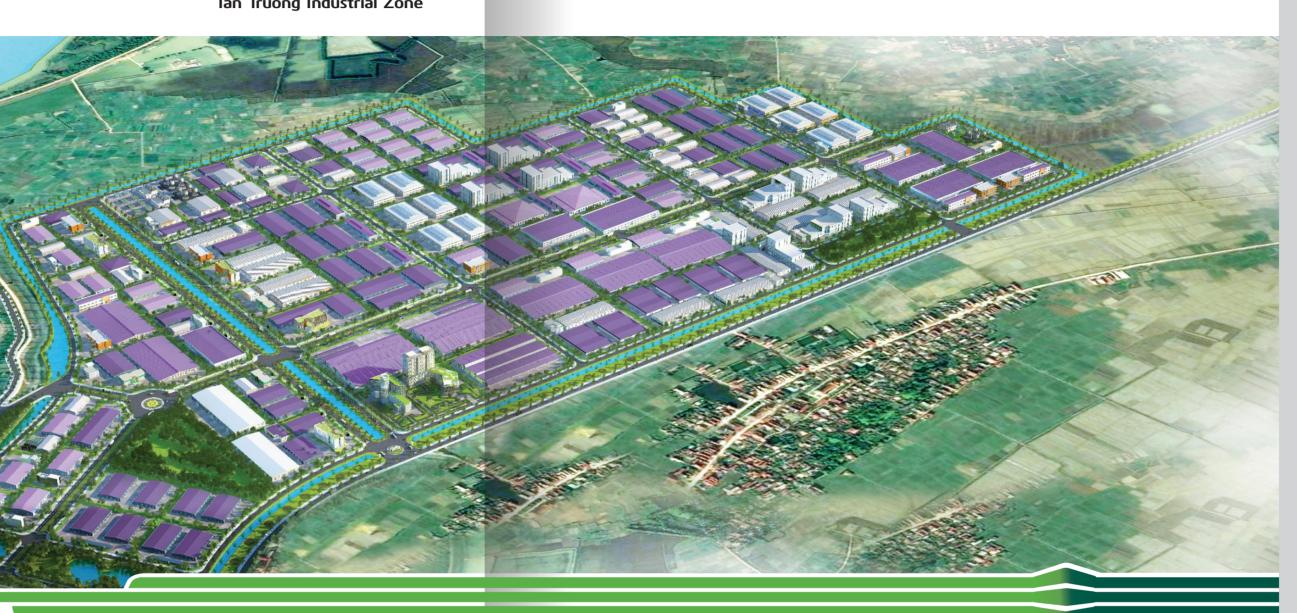

06

INDECON VIETNAM., JSC

INDECON VIETNAM., JSC

INDECON VIETNAM., JSC

ZONING PLANNING Tan Truong Industrial Zone

Thai Binh Economic Zone, established under Decision No. 36/2017/QD-TTg dated July 29, 2017 by the Prime Minister, is a coastal economic zone, with a total natural area of 30,583 ha. On October 28, 2019, the Prime Minister decided to approve the master plan on construction of Thai Binh Economic Zone to 2040, with a vision to 2050.

This is an important premise and driving force for Thai Binh to develop industrial production and services and is an opportunity for INDECON to develop investment promotion activities.

PICTURES OF PROJECT CONSTRUCTION