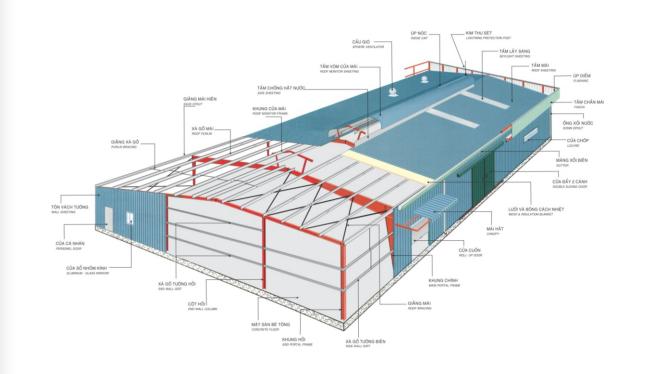

## INDUSTRIAL PARK PERSONALITY

INDECON VIETNAM., JSC

www.indecon.vn

MAIN EQUIPMENT

| NO | NAME                               | SPECIFICATION                                                                                                                                                                                                                                                                                                                                                                                                                                                                                                                                                                                                                                                                                                                                                                                                                                                                                                                                                                                                                                                                                                                                                                                                                                                                                                                                                                                                                                                                                                                                                                                                                                                                                                                                                                                                                                                                                                                                                                                                                                                                                                                  | QUANTITY | ORIGIN   |
|----|------------------------------------|--------------------------------------------------------------------------------------------------------------------------------------------------------------------------------------------------------------------------------------------------------------------------------------------------------------------------------------------------------------------------------------------------------------------------------------------------------------------------------------------------------------------------------------------------------------------------------------------------------------------------------------------------------------------------------------------------------------------------------------------------------------------------------------------------------------------------------------------------------------------------------------------------------------------------------------------------------------------------------------------------------------------------------------------------------------------------------------------------------------------------------------------------------------------------------------------------------------------------------------------------------------------------------------------------------------------------------------------------------------------------------------------------------------------------------------------------------------------------------------------------------------------------------------------------------------------------------------------------------------------------------------------------------------------------------------------------------------------------------------------------------------------------------------------------------------------------------------------------------------------------------------------------------------------------------------------------------------------------------------------------------------------------------------------------------------------------------------------------------------------------------|----------|----------|
| 01 | Komatsu Caterpillar D45            | 45ton                                                                                                                                                                                                                                                                                                                                                                                                                                                                                                                                                                                                                                                                                                                                                                                                                                                                                                                                                                                                                                                                                                                                                                                                                                                                                                                                                                                                                                                                                                                                                                                                                                                                                                                                                                                                                                                                                                                                                                                                                                                                                                                          | 3        | Japan    |
| 02 | Kubota Caterpillar D31             | 30ton                                                                                                                                                                                                                                                                                                                                                                                                                                                                                                                                                                                                                                                                                                                                                                                                                                                                                                                                                                                                                                                                                                                                                                                                                                                                                                                                                                                                                                                                                                                                                                                                                                                                                                                                                                                                                                                                                                                                                                                                                                                                                                                          | З        | Russia   |
| 03 | Generator                          | 60KVA                                                                                                                                                                                                                                                                                                                                                                                                                                                                                                                                                                                                                                                                                                                                                                                                                                                                                                                                                                                                                                                                                                                                                                                                                                                                                                                                                                                                                                                                                                                                                                                                                                                                                                                                                                                                                                                                                                                                                                                                                                                                                                                          | 4        | Japan    |
| 04 | Hitachi Excavator W200             | Bucket 0.8 m3                                                                                                                                                                                                                                                                                                                                                                                                                                                                                                                                                                                                                                                                                                                                                                                                                                                                                                                                                                                                                                                                                                                                                                                                                                                                                                                                                                                                                                                                                                                                                                                                                                                                                                                                                                                                                                                                                                                                                                                                                                                                                                                  | З        | Japan    |
| 05 | Komatsu Excavator W50              | Bucket 0.5 m3                                                                                                                                                                                                                                                                                                                                                                                                                                                                                                                                                                                                                                                                                                                                                                                                                                                                                                                                                                                                                                                                                                                                                                                                                                                                                                                                                                                                                                                                                                                                                                                                                                                                                                                                                                                                                                                                                                                                                                                                                                                                                                                  | 3        | Japan    |
| 06 | HANA Excavator W130                | Bucket 0.5 m3                                                                                                                                                                                                                                                                                                                                                                                                                                                                                                                                                                                                                                                                                                                                                                                                                                                                                                                                                                                                                                                                                                                                                                                                                                                                                                                                                                                                                                                                                                                                                                                                                                                                                                                                                                                                                                                                                                                                                                                                                                                                                                                  | 3        | Korea    |
| 07 | Dosan Excavator W140               | Bucket 0.5 m3                                                                                                                                                                                                                                                                                                                                                                                                                                                                                                                                                                                                                                                                                                                                                                                                                                                                                                                                                                                                                                                                                                                                                                                                                                                                                                                                                                                                                                                                                                                                                                                                                                                                                                                                                                                                                                                                                                                                                                                                                                                                                                                  | З        | Korea    |
| 08 | Liudong Roller                     | 25ton                                                                                                                                                                                                                                                                                                                                                                                                                                                                                                                                                                                                                                                                                                                                                                                                                                                                                                                                                                                                                                                                                                                                                                                                                                                                                                                                                                                                                                                                                                                                                                                                                                                                                                                                                                                                                                                                                                                                                                                                                                                                                                                          | 5        | China    |
| 09 | Dump Truck                         | 5ton                                                                                                                                                                                                                                                                                                                                                                                                                                                                                                                                                                                                                                                                                                                                                                                                                                                                                                                                                                                                                                                                                                                                                                                                                                                                                                                                                                                                                                                                                                                                                                                                                                                                                                                                                                                                                                                                                                                                                                                                                                                                                                                           | 3        | Viet Nam |
| 10 | Truck                              | 5ton                                                                                                                                                                                                                                                                                                                                                                                                                                                                                                                                                                                                                                                                                                                                                                                                                                                                                                                                                                                                                                                                                                                                                                                                                                                                                                                                                                                                                                                                                                                                                                                                                                                                                                                                                                                                                                                                                                                                                                                                                                                                                                                           | 3        | Viet Nam |
| 11 | Construction lifter                | 10m                                                                                                                                                                                                                                                                                                                                                                                                                                                                                                                                                                                                                                                                                                                                                                                                                                                                                                                                                                                                                                                                                                                                                                                                                                                                                                                                                                                                                                                                                                                                                                                                                                                                                                                                                                                                                                                                                                                                                                                                                                                                                                                            | 2        | Viet Nam |
| 12 | Construction measurement equipment | Full set                                                                                                                                                                                                                                                                                                                                                                                                                                                                                                                                                                                                                                                                                                                                                                                                                                                                                                                                                                                                                                                                                                                                                                                                                                                                                                                                                                                                                                                                                                                                                                                                                                                                                                                                                                                                                                                                                                                                                                                                                                                                                                                       | 1        |          |
| 13 | PVC/Glass door workshop            | Full function                                                                                                                                                                                                                                                                                                                                                                                                                                                                                                                                                                                                                                                                                                                                                                                                                                                                                                                                                                                                                                                                                                                                                                                                                                                                                                                                                                                                                                                                                                                                                                                                                                                                                                                                                                                                                                                                                                                                                                                                                                                                                                                  | 1        |          |
| 14 | Cars                               | 5-8 Seats                                                                                                                                                                                                                                                                                                                                                                                                                                                                                                                                                                                                                                                                                                                                                                                                                                                                                                                                                                                                                                                                                                                                                                                                                                                                                                                                                                                                                                                                                                                                                                                                                                                                                                                                                                                                                                                                                                                                                                                                                                                                                                                      | 8        | Japan    |
| 15 | Concrete batching plant            | 60m3/h                                                                                                                                                                                                                                                                                                                                                                                                                                                                                                                                                                                                                                                                                                                                                                                                                                                                                                                                                                                                                                                                                                                                                                                                                                                                                                                                                                                                                                                                                                                                                                                                                                                                                                                                                                                                                                                                                                                                                                                                                                                                                                                         | 1        | China    |
| 16 | Concrete batching plant            | 45m3/h                                                                                                                                                                                                                                                                                                                                                                                                                                                                                                                                                                                                                                                                                                                                                                                                                                                                                                                                                                                                                                                                                                                                                                                                                                                                                                                                                                                                                                                                                                                                                                                                                                                                                                                                                                                                                                                                                                                                                                                                                                                                                                                         | 1        | China    |
| 17 | Concrete mixer                     | 250-500L                                                                                                                                                                                                                                                                                                                                                                                                                                                                                                                                                                                                                                                                                                                                                                                                                                                                                                                                                                                                                                                                                                                                                                                                                                                                                                                                                                                                                                                                                                                                                                                                                                                                                                                                                                                                                                                                                                                                                                                                                                                                                                                       | 6        | Viet Nam |
| 18 | Welding generator                  | 3,8 KW                                                                                                                                                                                                                                                                                                                                                                                                                                                                                                                                                                                                                                                                                                                                                                                                                                                                                                                                                                                                                                                                                                                                                                                                                                                                                                                                                                                                                                                                                                                                                                                                                                                                                                                                                                                                                                                                                                                                                                                                                                                                                                                         | 4        | Czech    |
| 19 | Electric welding machines          | 24 KVA                                                                                                                                                                                                                                                                                                                                                                                                                                                                                                                                                                                                                                                                                                                                                                                                                                                                                                                                                                                                                                                                                                                                                                                                                                                                                                                                                                                                                                                                                                                                                                                                                                                                                                                                                                                                                                                                                                                                                                                                                                                                                                                         | 16       | Viet Nam |
| 20 | Soil compactor MISAKA              | 60KG - 80KG                                                                                                                                                                                                                                                                                                                                                                                                                                                                                                                                                                                                                                                                                                                                                                                                                                                                                                                                                                                                                                                                                                                                                                                                                                                                                                                                                                                                                                                                                                                                                                                                                                                                                                                                                                                                                                                                                                                                                                                                                                                                                                                    | 14       | Japan    |
| 21 | Compactor machine                  | 35. 1,1KW                                                                                                                                                                                                                                                                                                                                                                                                                                                                                                                                                                                                                                                                                                                                                                                                                                                                                                                                                                                                                                                                                                                                                                                                                                                                                                                                                                                                                                                                                                                                                                                                                                                                                                                                                                                                                                                                                                                                                                                                                                                                                                                      | 20       | China    |
| 22 | Scaffolding system                 |                                                                                                                                                                                                                                                                                                                                                                                                                                                                                                                                                                                                                                                                                                                                                                                                                                                                                                                                                                                                                                                                                                                                                                                                                                                                                                                                                                                                                                                                                                                                                                                                                                                                                                                                                                                                                                                                                                                                                                                                                                                                                                                                | 4000     | Viet Nam |
| 23 | Shaped steel formwork system       | - China - Chin | 14.000m2 | Viet Nam |
| 24 | Water Pumps                        | 54m3/h; 30KW                                                                                                                                                                                                                                                                                                                                                                                                                                                                                                                                                                                                                                                                                                                                                                                                                                                                                                                                                                                                                                                                                                                                                                                                                                                                                                                                                                                                                                                                                                                                                                                                                                                                                                                                                                                                                                                                                                                                                                                                                                                                                                                   | 35       | Japan    |
| 25 | Mud pump                           | 4PW; 30KW                                                                                                                                                                                                                                                                                                                                                                                                                                                                                                                                                                                                                                                                                                                                                                                                                                                                                                                                                                                                                                                                                                                                                                                                                                                                                                                                                                                                                                                                                                                                                                                                                                                                                                                                                                                                                                                                                                                                                                                                                                                                                                                      | 1        | China    |
| 26 | Concrete batching plant            | TS 50030 m <sup>3</sup> /h                                                                                                                                                                                                                                                                                                                                                                                                                                                                                                                                                                                                                                                                                                                                                                                                                                                                                                                                                                                                                                                                                                                                                                                                                                                                                                                                                                                                                                                                                                                                                                                                                                                                                                                                                                                                                                                                                                                                                                                                                                                                                                     | 2        | China    |
| 27 | Lathe                              | 4,5 kW                                                                                                                                                                                                                                                                                                                                                                                                                                                                                                                                                                                                                                                                                                                                                                                                                                                                                                                                                                                                                                                                                                                                                                                                                                                                                                                                                                                                                                                                                                                                                                                                                                                                                                                                                                                                                                                                                                                                                                                                                                                                                                                         | 2        | Viet Nam |
| 28 | Punching machine                   | 7,0 KW                                                                                                                                                                                                                                                                                                                                                                                                                                                                                                                                                                                                                                                                                                                                                                                                                                                                                                                                                                                                                                                                                                                                                                                                                                                                                                                                                                                                                                                                                                                                                                                                                                                                                                                                                                                                                                                                                                                                                                                                                                                                                                                         | 1        | Viet Nam |
| 29 | Punching and Shearing machine      | 4,5 KW                                                                                                                                                                                                                                                                                                                                                                                                                                                                                                                                                                                                                                                                                                                                                                                                                                                                                                                                                                                                                                                                                                                                                                                                                                                                                                                                                                                                                                                                                                                                                                                                                                                                                                                                                                                                                                                                                                                                                                                                                                                                                                                         | 3        | Viet Nam |
| 30 | Air-hammer                         | 5,0 KW                                                                                                                                                                                                                                                                                                                                                                                                                                                                                                                                                                                                                                                                                                                                                                                                                                                                                                                                                                                                                                                                                                                                                                                                                                                                                                                                                                                                                                                                                                                                                                                                                                                                                                                                                                                                                                                                                                                                                                                                                                                                                                                         | 1        | Viet Nam |
|    |                                    |                                                                                                                                                                                                                                                                                                                                                                                                                                                                                                                                                                                                                                                                                                                                                                                                                                                                                                                                                                                                                                                                                                                                                                                                                                                                                                                                                                                                                                                                                                                                                                                                                                                                                                                                                                                                                                                                                                                                                                                                                                                                                                                                |          |          |